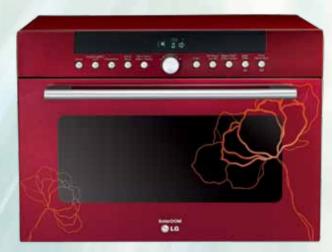

# Experience the new range with Charcoal Lighting Heater™

#### **MJ3281BCG**

#### Charcoal Lighting Heater™, First time in India

- Attractive Pull Down Handle Design
- Dual VFD Display
- 132 Indian Auto Cook Menu
- 20 Charcoal Recipes
- Indian Bread Basket, first time in Microwaves
- Healthy Fry For health & calorie conscious
- 11 Steam Cook menu
- · Steel Steam Chef Multi Rotisserie
- Multi Cook Tawa<sup>†</sup>
- Next Step Guide
- Steam Clean